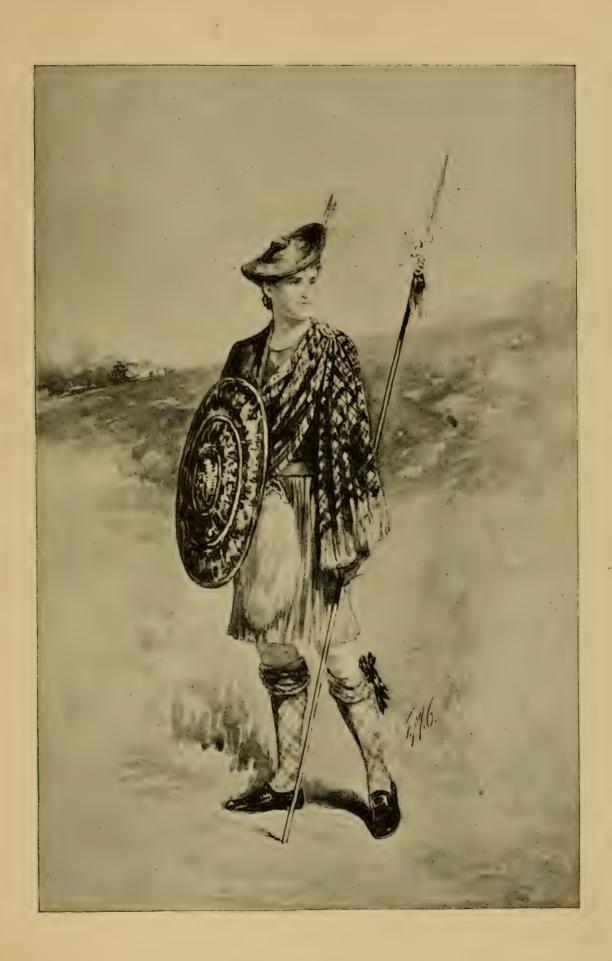

## The Blue Bells of Scotland

Oh! what, tell me what does your Highland laddie wear?
Oh! what, tell me what does your Highland laddie wear?
A bonnet with a lofty plume, and on his breast a plaid,
And it's oh! in my heart I lo'e my Highland lad.

A bonnet with a lofty plume, etc.

Oh! what, tell me what if your Highland lad be slain?
Oh! what, tell me what if your Highland lad be slain?
Oh, no! true love will be his guard and bring him safe again,
For it's oh! my heart would break if my Highland lad were slain.
Oh, no! true love will be his guard, etc.